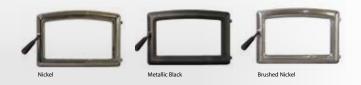

### **Design Options**

- Arched door: choice of three finishes
- Embossed Surround, Standard Size (50 3/8" x 32 1/4")
- Embossed Surround, Oversize (54 3/8" x 34 1/4")

Pacific Energy Traditional Inserts are customizable in your choice of door finishes. Available in Nickel, Metallic Black and Brushed Nickel.