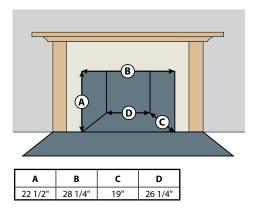

7 1/2" 90mm

17 3/4' 450mm

в

32 1/4"

SURROUND SIZES

STANDARD

10 3/4"

Α

50 3/8"

60mm

OVERSIZE

В

34 1/4"

A

54 3/8"

For heating large spaces with a masonry fireplace, the Summit Insert with its breakthrough catalytic-free technology is the perfect solution.