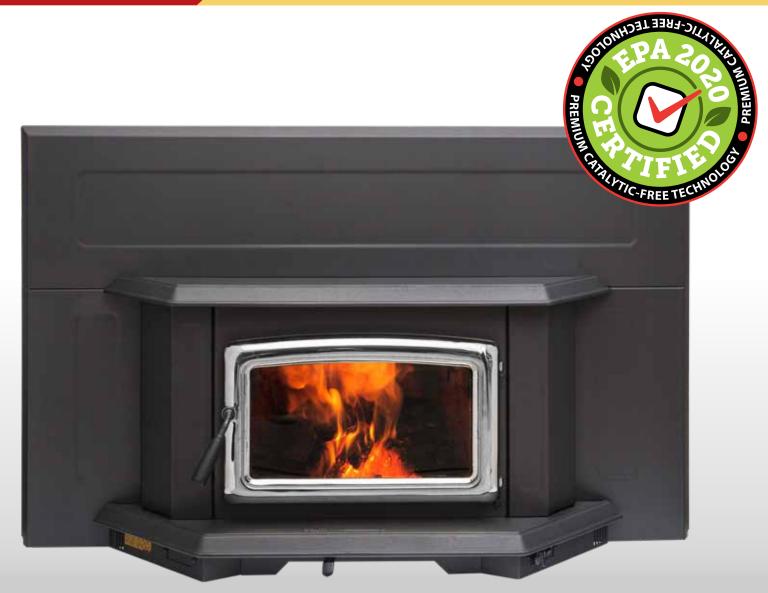

# SUMMIT INSERT LE PACIFIC **PREMIUM CATALYTIC-FREE WOOD INSERT**

**CATALYTIC-FREE TECHNOLOGY** 

MORE DURABLE

**MORE RELIABLE** 

**EASIER TO OPERATE** 

FOR HEATING LARGE SPACES

50 3/8"

60mm

OVERSIZE

В

34 1/4"

A

54 3/8"

For heating large spaces with a masonry fireplace, the Summit Insert with its breakthrough catalytic-free technology is the perfect solution.