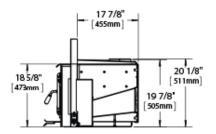

Convert an existing fireplace into a source of efficient heat with the TN20 Wood Insert. This powerful 2.0 cubic firebox will heat small to medium spaces, burn clean and will offer years of trouble free warmth. The gasketed cast iron door seals the firebox to avoid unnecessary air loss, while clean air-wash technology ensures a full view of the fire while in use.





## 25 1/8" [640mm] 21 1/2" [546mm] 21 3/8"

## STANDARD FEATURES

Reliable, durable non-catalytic technology Air wash system for super clean ceramic glass Inside and outside combustion air capable Mobile home approved Single-Lever Air Control EPA Certified Cast iron door

## **TECHNICAL**

Heat Output Cord Wood (BTU) 62,000 BTU
Heat Output EPA (BTU) 13500-29000 BTU
Efficiency 75%
Emissions 2.1g/hr.
Firebox Size 2.0 cu.ft.
Log Size (max.) 18 in.