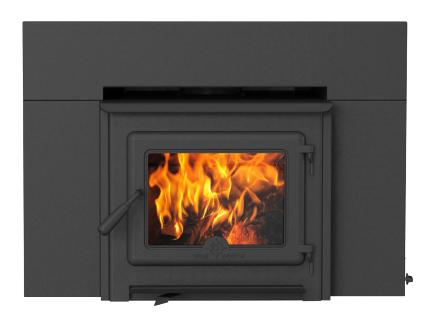

Convert an existing fireplace into a source of efficient heat with the TN20 Wood Insert. This powerful 2.0 cubic firebox will heat small to medium spaces, burn clean and will offer years of trouble free warmth. The gasketed cast iron door seals the firebox to avoid unnecessary air loss, while clean air-wash technology ensures a full view of the fire while in use.

## STANDARD FEATURES

Reliable, durable non-catalytic technology Air wash system for super clean ceramic glass Inside and outside combustion air capable Mobile home approved Single-Lever Air Control EPA Certified Cast iron door