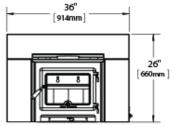

Convert an existing fireplace into a source of efficient heat with the TN20 Wood Insert. This powerful 2.0 cubic firebox will heat small to medium spaces, burn clean and will offer years of trouble free warmth. The gasketed cast iron door seals the firebox to avoid unnecessary air loss, while clean air-wash technology ensures a full view of the fire while in use.





## 25 1/8" [640mm] 21 1/2" [546mm] 21 3/8"

## STANDARD FEATURES

Reliable, durable non-catalytic technology Air wash system for super clean ceramic glass Inside and outside combustion air capable Mobile home approved Single-Lever Air Control EPA Certified Cast iron door

## **TECHNICAL**

Heat Output Cord Wood (BTU) 62,000 BTU
Heat Output EPA (BTU) 13500-29000 BTU
Efficiency 75%
Emissions 2.1g/hr.
Firebox Size 2.0 cu.ft.
Log Size (max.) 18 in.