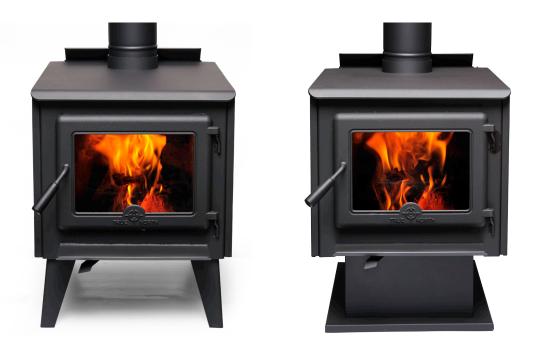

**NEW FOR 2015.** The TN20 features entry-level tubes as part of the combustion system, offering a cost effective solution for the price-minded wood burner. Constructed with standard 10-guage steel, the TN20 features a gasketed cast iron door, clean glass airwash, and high efficiency. Available with legs or a pedestal base, the TN20 offers an exceptional cost – performance ratio.

## **DESIGN OPTIONS**

Choice of Metallic Black Legs or Pedestal Base