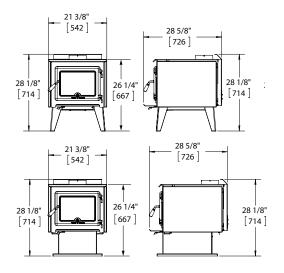

**NEW FOR 2015.** The TN20 features entry-level tubes as part of the combustion system, offering a cost effective solution for the price-minded wood burner. Constructed with standard 10-guage steel, the TN20 features a gasketed cast iron door, clean glass airwash, and high efficiency. Available with legs or a pedestal base, the TN20 offers an exceptional cost – performance ratio.

## STANDARD FEATURES

Reliable, durable non-catalytic technology Air wash system for super clean ceramic glass Inside and outside combustion air capable Heavy plate-steel top Mobile home approved Single-Lever Air Control EPA Certified Cast iron door

## **DESIGN OPTIONS**

Choice of Metallic Black Legs or Pedestal Base

## **PERFORMANCE OPTIONS**

60 cfm convection blower



## TECHNICAL

Heat Output Cord Wood (BTU) 62,000 BTU Heat Output EPA (BTU) 13500-29000 BTU Efficiency 75% Emissions 2.1g/hr. Firebox Size 2.0 cu.ft. Log Size (max.) 18 in.