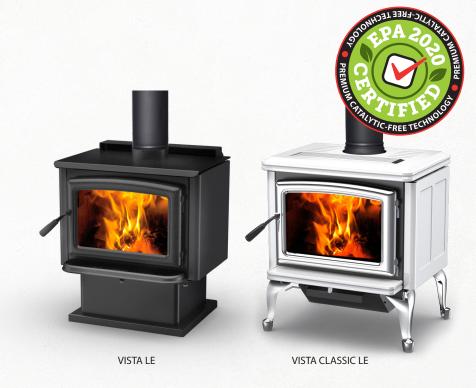

# VISTA LE VISTA CLASSIC LE

The elegant choice for heating spaces from 500 to 1500 square feet. Despite its compact size, this is a high-performance woodstove, engineered for powerful heat output, high efficiency and ease of use, with a floating firebox of heavy-gauge steel.