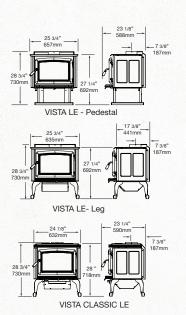

# VISTA LE VISTA CLASSIC LE

# FREESTANDING STOVE

for small to medium spaces

**Heat Output Cord Wood** 

56,000 BTU

23,200 BTU EPA Test Fuel

Efficiency (LHV) 72%
Emissions 1.9 gm/hr.
Log Size (Recommended) 16 in.
Log Size (Max) 18 in.
Firebox Size 1.6 cu.ft.
Glass Viewign Area 152 sq.in.