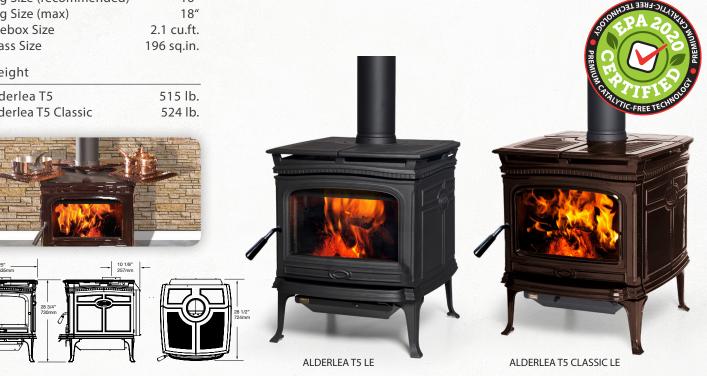

# **ALDERLEA T5 LE ALDERLEA T5 CLASSIC LE**

Freestanding stove for heating medium spaces

Heat Output Cord Wood 72,000 BTU

#### 34,600 BTU EPA Test Fuel

| Efficiency (HHV)       | 71.3%      |
|------------------------|------------|
| Emissions              | 1.8 gm/hr. |
| Log Size (recommended) | 16"        |
| Log Size (max)         | 18"        |
| Firebox Size           | 2.1 cu.ft. |
| Glass Size             | 196 sq.in. |
|                        |            |

### Weight

Specifications subject to change.

For reference only. Installations should be based on installation manuals.

| Alderlea T5         | 515 lb |
|---------------------|--------|
| Alderlea T5 Classic | 524 lb |

With elegant, historic styling that adds to the decor of any room, the T5 LE and the T5 Classic LE in porcelain enamel, combine the best of cast iron and steel stove construction for radiant and convective heat. With a concealed cooktop and a huge glass window for a clean view of the flame, the Alderlea Series now proudly features Extended Burn Technology (EBT), offering long-burning wood heat with old world charm and unmatched durability.

# EPA 2020 CERTIFIED