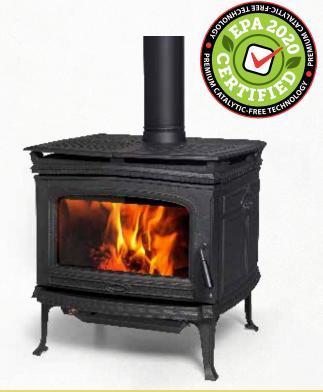

The largest Alderlea woodstove, the T6 is the solution for keeping large spaces warm and comfortable, even through long winter nights. It's crafted for maximum heating capacity with Extended Burn Technology (EBT) for all-night burn times, and features a family-sized cooktop and a huge glass window. Like all Pacific Energy woodstoves the T6 is engineered and warrantied for a lifetime of wood heat comfort.

### STANDARD FEATURES

EPA 2020 Certified
Reliable, Durable Catalytic-Free Technology
Extended Burn Technology (EBT)
Airwash Technology for clear, clean glass
Floating firebox for extended stove life
304 Stainless Steel Baffle, insulation cover, rails
and flame shield
Boost air for easy lighting
Single-lever air control
Easy to use ash disposal system
Metallic black cast iron finish
Swing out food warming shelves

Metallic black cast iron finish
Swing out food warming shelves
Concealed cooktop fits 6" x 13" pan
Inside and outside combustion air capable
Fits close wall clearances without heat shields
Mobile Home approved
North-South loading