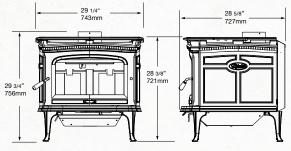

# 99,000 BTU

41,275 BTU EPA Test Fuel

| Efficiency (HHV)       | 74%        |
|------------------------|------------|
| Emissions              | 1.8 gm/hr. |
| Log Size (recommended) | 18"        |
| Log Size (max)         | 20"        |
| Firebox Size           | 3.0 cu.ft. |
| Glass Size             | 239 sq.in. |