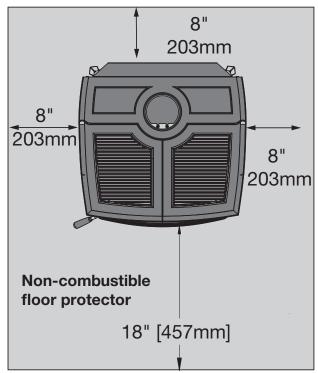

| Baffle Removal                                     |
|----------------------------------------------------|
| Assembly 11                                        |
| Crate Removal 11                                   |
| Dimensions                                         |
| Floor Protector                                    |
| Residential Installation 13                        |
| Clearances:                                        |
| Chimney and Connector 14                           |
| When using a Double-Wall Connector 14              |
| When using a Single-Wall (smoke pipe) Connector 14 |
| Installation Procedure                             |
| Combustion Air                                     |
| Through Wall Installations18                       |
| Optional Blower                                    |
| Blower Operation                                   |
| Mobile Home Installation                           |
| Clearances                                         |
| Firebrick Installation                             |
| Trouble Shooting                                   |
| Replacement Parts - Alderlea LE                    |
| •                                                  |