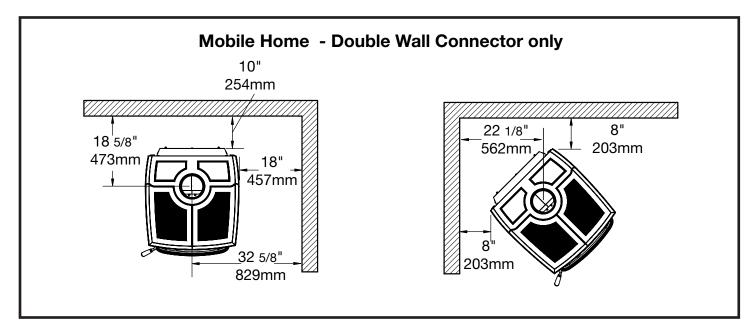

| Baffle Removal                                     |
|----------------------------------------------------|
| Assembly 11                                        |
| Crate Removal 11                                   |
| Dimensions                                         |
| Floor Protector                                    |
| Residential Installation 13                        |
| Clearances:                                        |
| Chimney and Connector 14                           |
| When using a Double-Wall Connector 14              |
| When using a Single-Wall (smoke pipe) Connector 14 |
| Installation Procedure                             |
| Combustion Air                                     |
| Through Wall Installations18                       |
| Optional Blower                                    |
| Blower Operation                                   |
| Mobile Home Installation                           |
| Clearances                                         |
| Firebrick Installation                             |
| Trouble Shooting                                   |
| Replacement Parts - Alderlea LE                    |
| •                                                  |