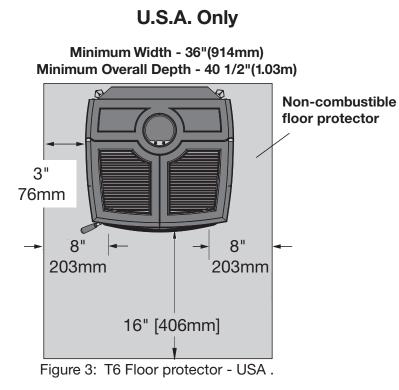

| Baffle Removal                                     |
|----------------------------------------------------|
| Assembly 11                                        |
| Crate Removal 11                                   |
| Dimensions                                         |
| Floor Protector                                    |
| Residential Installation 13                        |
| Clearances:                                        |
| Chimney and Connector 14                           |
| When using a Double-Wall Connector 14              |
| When using a Single-Wall (smoke pipe) Connector 14 |
| Installation Procedure                             |
| Combustion Air                                     |
| Through Wall Installations18                       |
| Optional Blower                                    |
| Blower Operation                                   |
| Mobile Home Installation                           |
| Clearances                                         |
| Firebrick Installation                             |
| Trouble Shooting                                   |
| Replacement Parts - Alderlea LE                    |
| •                                                  |