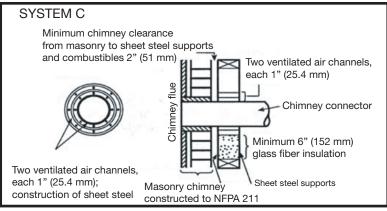

| Baffle Removal                                     |
|----------------------------------------------------|
| Assembly 11                                        |
| Crate Removal 11                                   |
| Dimensions                                         |
| Floor Protector                                    |
| Residential Installation 13                        |
| Clearances:                                        |
| Chimney and Connector 14                           |
| When using a Double-Wall Connector 14              |
| When using a Single-Wall (smoke pipe) Connector 14 |
| Installation Procedure                             |
| Combustion Air                                     |
| Through Wall Installations18                       |
| Optional Blower                                    |
| Blower Operation                                   |
| Mobile Home Installation                           |
| Clearances                                         |
| Firebrick Installation                             |
| Trouble Shooting                                   |
| Replacement Parts - Alderlea LE                    |
| •                                                  |