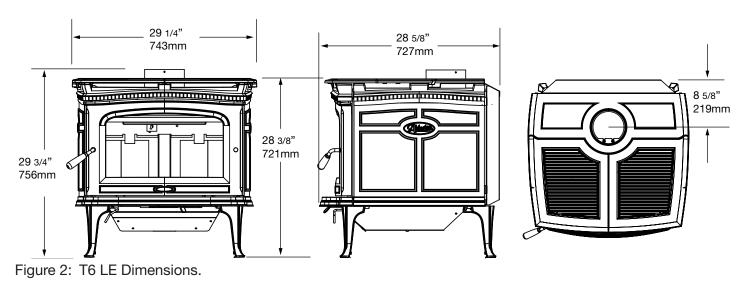

| Baffle Removal                                     |
|----------------------------------------------------|
| Assembly 11                                        |
| Crate Removal 11                                   |
| Dimensions                                         |
| Floor Protector                                    |
| Residential Installation 13                        |
| Clearances:                                        |
| Chimney and Connector 14                           |
| When using a Double-Wall Connector 14              |
| When using a Single-Wall (smoke pipe) Connector 14 |
| Installation Procedure                             |
| Combustion Air                                     |
| Through Wall Installations18                       |
| Optional Blower                                    |
| Blower Operation                                   |
| Mobile Home Installation                           |
| Clearances                                         |
| Firebrick Installation                             |
| Trouble Shooting                                   |
| Replacement Parts - Alderlea LE                    |
| •                                                  |