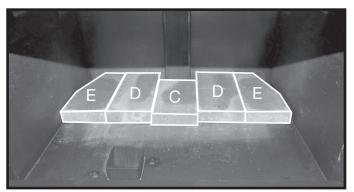

ll all chimney components to the connector and chimney manufacturer's installation requirements. Consult your chimney supplier/manufacturer for installation advice.



Figure 12: T6 Minimum clearances - Mobile Home.



## Firebrick Installation



Figure 13: Brick pack layout.

#### ITEM SIZE

| A1 1/2" X 4 1/2" X 1 1/4"           | (39 mm x 115 mm x 32 mm) |
|-------------------------------------|--------------------------|
| B4" X 4 1/2" X 1 1/4"               |                          |
| C7 1/4" X 4 1/2" X 1 1/4"           |                          |
| D9" X 4 1/2" X 1 1/4"               |                          |
| E9" X 4 1/2" w/ corner cut X 1 1/4" |                          |
| mm)                                 |                          |



Figure 14: Corner floor bricks.



Figure 15: Back row of bricks.

- Begin by placing the 2 "E" bricks into the rear corners of the firebox floor (Figure 14). These trimmed bricks will fit around the two bolts coming up in the back corners. Continue by placing 2 "D" bricks beside the "E" bricks and the short "C" brick in the center up against the baffle tube (Figure 15). Eliminate any gaps between the bricks by shifting the bricks in toward the center of the firebox.
- On units with an ash dump, place 4 "D" bricks along the front row; 3 bricks on one side of the ash dump and 1 brick on the other side. Use the "A" and "B" bricks to fill in the area around the ash dump (Figure 16).
- If an ash dump is not installed, use the extra "D" brick instead of the "A" and "B" bricks to fill in this space. Eliminate any gaps between t