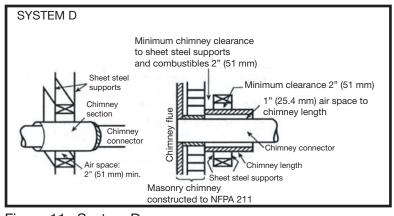

| Baffle Removal                                     |
|----------------------------------------------------|
| Assembly 11                                        |
| Crate Removal 11                                   |
| Dimensions                                         |
| Floor Protector                                    |
| Residential Installation 13                        |
| Clearances:                                        |
| Chimney and Connector 14                           |
| When using a Double-Wall Connector 14              |
| When using a Single-Wall (smoke pipe) Connector 14 |
| Installation Procedure                             |
| Combustion Air                                     |
| Through Wall Installations18                       |
| Optional Blower                                    |
| Blower Operation                                   |
| Mobile Home Installation                           |
| Clearances                                         |
| Firebrick Installation                             |
| Trouble Shooting                                   |
| Replacement Parts - Alderlea LE                    |
| •                                                  |