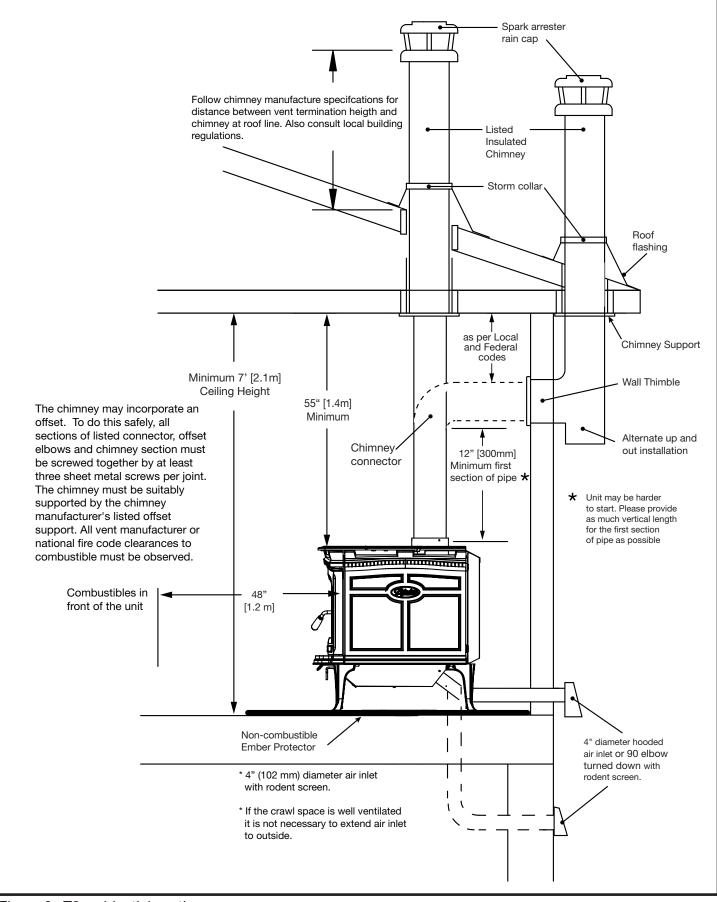

| Baffle Removal                                     |
|----------------------------------------------------|
| Assembly 11                                        |
| Crate Removal 11                                   |
| Dimensions                                         |
| Floor Protector                                    |
| Residential Installation 13                        |
| Clearances:                                        |
| Chimney and Connector 14                           |
| When using a Double-Wall Connector 14              |
| When using a Single-Wall (smoke pipe) Connector 14 |
| Installation Procedure                             |
| Combustion Air                                     |
| Through Wall Installations18                       |
| Optional Blower                                    |
| Blower Operation                                   |
| Mobile Home Installation                           |
| Clearances                                         |
| Firebrick Installation                             |
| Trouble Shooting                                   |
| Replacement Parts - Alderlea LE                    |
| •                                                  |