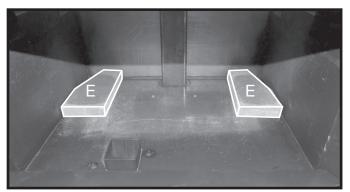

| Baffle Removal                                     |
|----------------------------------------------------|
| Assembly 11                                        |
| Crate Removal 11                                   |
| Dimensions                                         |
| Floor Protector                                    |
| Residential Installation 13                        |
| Clearances:                                        |
| Chimney and Connector 14                           |
| When using a Double-Wall Connector 14              |
| When using a Single-Wall (smoke pipe) Connector 14 |
| Installation Procedure                             |
| Combustion Air                                     |
| Through Wall Installations18                       |
| Optional Blower                                    |
| Blower Operation                                   |
| Mobile Home Installation                           |
| Clearances                                         |
| Firebrick Installation                             |
| Trouble Shooting                                   |
| Replacement Parts - Alderlea LE                    |
| •                                                  |