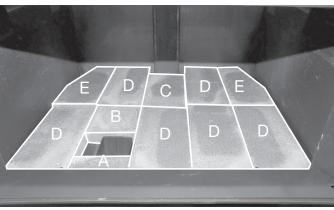

ox floor (Figure 14). These trimmed bricks will fit around the two bolts coming up in the back corners. Continue by placing 2 "D" bricks beside the "E" bricks and the short "C" brick in the center up against the baffle tube (Figure 15). Eliminate any gaps between the bricks by shifting the bricks in toward the center of the firebox.
- On units with an ash dump, place 4 "D" bricks along the front row; 3 bricks on one side of the ash dump and 1 brick on the other side. Use the "A" and "B" bricks to fill in the area around the ash dump (Figure 16).
- If an ash dump is not installed, use the extra "D" brick instead of the "A" and "B" bricks to fill in this space. Eliminate any gaps between the bricks by shifting the bricks in towards the center of the firebox.



Figure 17: Rear wall bricks.



Figure 16: Floor bricks completed.



Figure 18: Side wall brick placement.

- 3. Slip 4 "D" bricks up behind the two protruding brick rail tabs along the rear wall (Figure 17). Eliminate any gaps between the bricks by shifting the bricks in toward the baffle tube.
- 4. Place 2 "D" bricks along one of the side walls by slipping them up under the side brick rail tabs (Figure 18) and pushing to the rear, past the back brick. Place two more "D" bricks in the remaining opening at the front of the firebox and eliminate any gaps between the bricks by shifting the bricks toward the rear wall.
- 5. Complete the brick installation by repeating step 4 on the opposite side wall.



## — Trouble Shooting ———

| Problem              | Cause