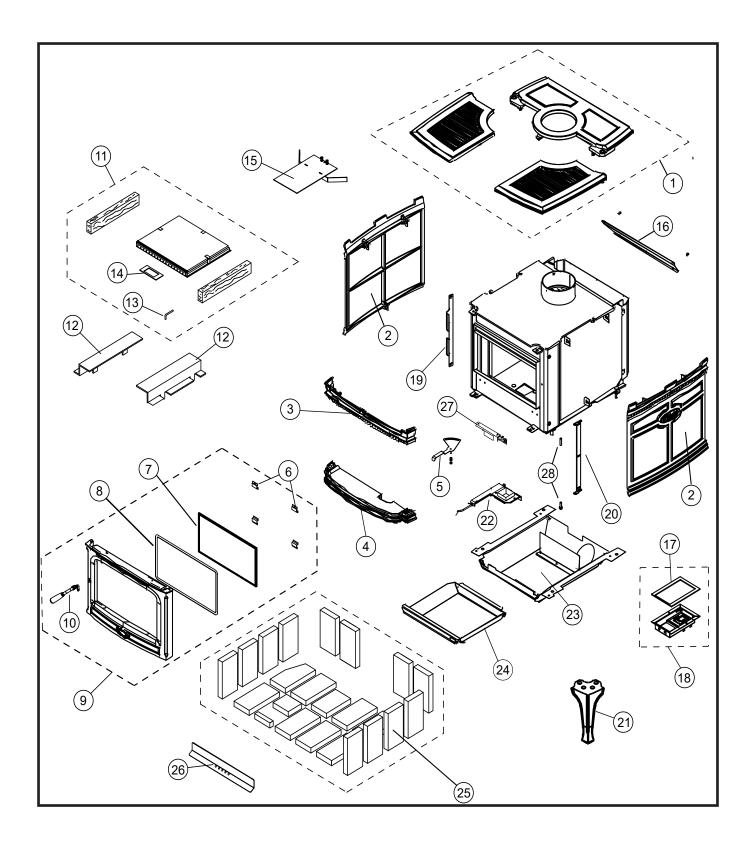

| Baffle Removal                                     |
|----------------------------------------------------|
| Assembly 11                                        |
| Crate Removal 11                                   |
| Dimensions                                         |
| Floor Protector                                    |
| Residential Installation 13                        |
| Clearances:                                        |
| Chimney and Connector 14                           |
| When using a Double-Wall Connector 14              |
| When using a Single-Wall (smoke pipe) Connector 14 |
| Installation Procedure                             |
| Combustion Air                                     |
| Through Wall Installations18                       |
| Optional Blower                                    |
| Blower Operation                                   |
| Mobile Home Installation                           |
| Clearances                                         |
| Firebrick Installation                             |
| Trouble Shooting                                   |
| Replacement Parts - Alderlea LE                    |
| •                                                  |