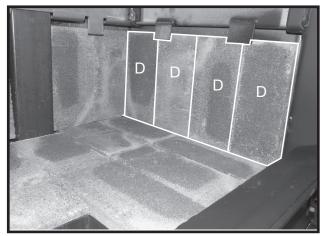

icks will fit around the two bolts coming up in the back corners. Continue by placing 2 "D" bricks beside the "E" bricks and the short "C" brick in the center up against the baffle tube (Figure 15). Eliminate any gaps between the bricks by shifting the bricks in toward the center of the firebox.
- On units with an ash dump, place 4 "D" bricks along the front row; 3 bricks on one side of the ash dump and 1 brick on the other side. Use the "A" and "B" bricks to fill in the area around the ash dump (Figure 16).
- If an ash dump is not installed, use the extra "D" brick instead of the "A" and "B" bricks to fill in this space. Eliminate any gaps between the bricks by shifting the bricks in towards the center of the firebox.



Figure 17: Rear wall bricks.



Figure 16: Floor bricks completed.



Figure 18: Side wall brick placement.

- 3. Slip 4 "D" bricks up behind the two protruding brick rail tabs along the rear wall (Figure 17). Eliminate any gaps between the bricks by shifting the bricks in toward the baffle tube.
- 4. Place 2 "D" bricks along one of the side walls by slipping them up under the side brick rail tabs (Figure 18) and pushing to the rear, past the back brick. Place two more "D" bricks in the remaining opening at the front of the firebox and eliminate any gaps between the bricks by shifting the bricks toward the rear wall.
- 5. Complete the brick installation by repeating step 4 on the opposite side wall.



## — Trouble Shooting ———

| Problem              | Cause                                                             | Cure