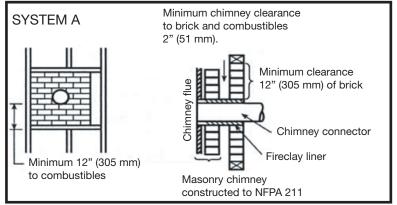

| Baffle Removal                                     |
|----------------------------------------------------|
| Assembly 11                                        |
| Crate Removal 11                                   |
| Dimensions                                         |
| Floor Protector                                    |
| Residential Installation 13                        |
| Clearances:                                        |
| Chimney and Connector 14                           |
| When using a Double-Wall Connector 14              |
| When using a Single-Wall (smoke pipe) Connector 14 |
| Installation Procedure                             |
| Combustion Air                                     |
| Through Wall Installations18                       |
| Optional Blower                                    |
| Blower Operation                                   |
| Mobile Home Installation                           |
| Clearances                                         |
| Firebrick Installation                             |
| Trouble Shooting                                   |
| Replacement Parts - Alderlea LE                    |
| •                                                  |