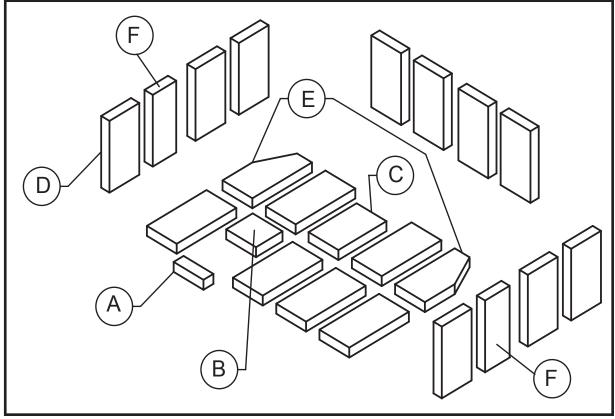

| Baffle Removal                                     |
|----------------------------------------------------|
| Assembly 11                                        |
| Crate Removal 11                                   |
| Dimensions                                         |
| Floor Protector                                    |
| Residential Installation 13                        |
| Clearances:                                        |
| Chimney and Connector 14                           |
| When using a Double-Wall Connector 14              |
| When using a Single-Wall (smoke pipe) Connector 14 |
| Installation Procedure                             |
| Combustion Air                                     |
| Through Wall Installations18                       |
| Optional Blower                                    |
| Blower Operation                                   |
| Mobile Home Installation                           |
| Clearances                                         |
| Firebrick Installation                             |
| Trouble Shooting                                   |
| Replacement Parts - Alderlea LE                    |
| •                                                  |