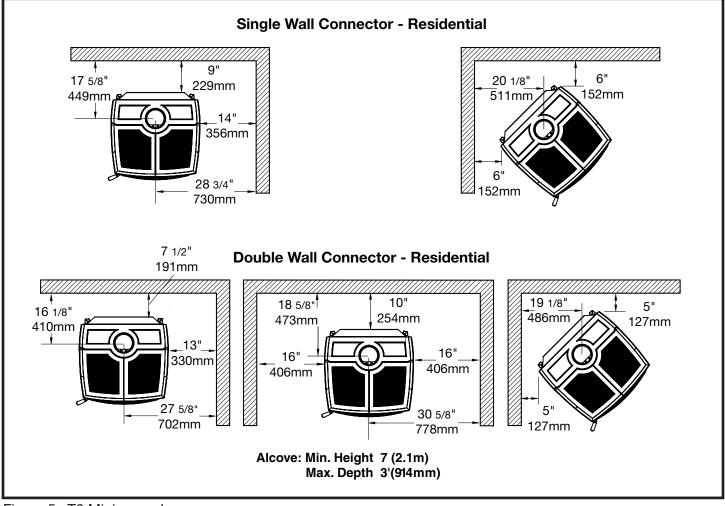

| Baffle Removal                                     |
|----------------------------------------------------|
| Assembly 11                                        |
| Crate Removal 11                                   |
| Dimensions                                         |
| Floor Protector                                    |
| Residential Installation 13                        |
| Clearances:                                        |
| Chimney and Connector 14                           |
| When using a Double-Wall Connector 14              |
| When using a Single-Wall (smoke pipe) Connector 14 |
| Installation Procedure                             |
| Combustion Air                                     |
| Through Wall Installations18                       |
| Optional Blower                                    |
| Blower Operation                                   |
| Mobile Home Installation                           |
| Clearances                                         |
| Firebrick Installation                             |
| Trouble Shooting                                   |
| Replacement Parts - Alderlea LE                    |
| •                                                  |