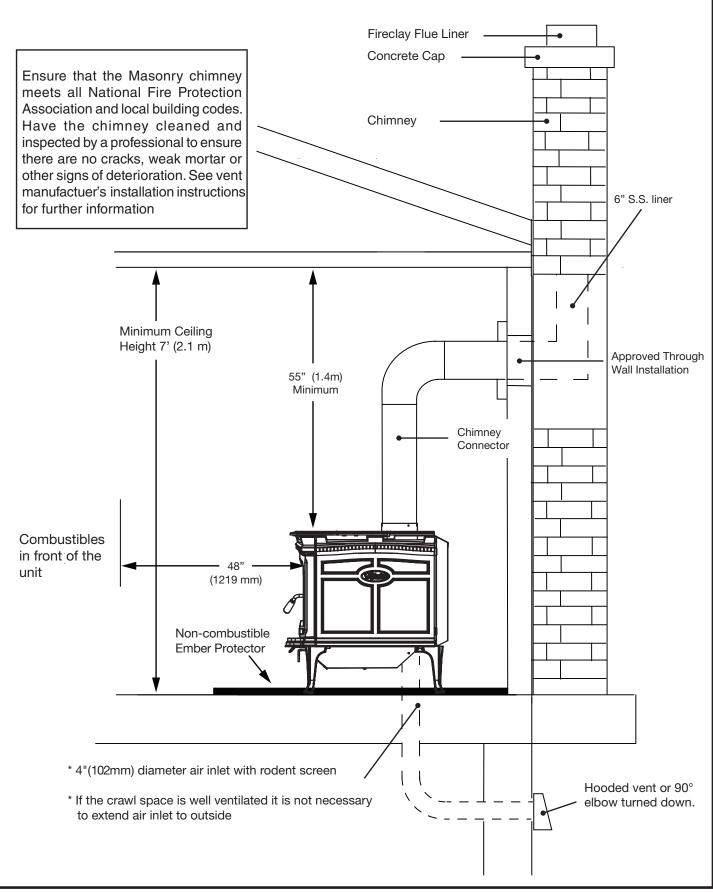

| Baffle Removal                                     |
|----------------------------------------------------|
| Assembly 11                                        |
| Crate Removal 11                                   |
| Dimensions                                         |
| Floor Protector                                    |
| Residential Installation 13                        |
| Clearances:                                        |
| Chimney and Connector 14                           |
| When using a Double-Wall Connector 14              |
| When using a Single-Wall (smoke pipe) Connector 14 |
| Installation Procedure                             |
| Combustion Air                                     |
| Through Wall Installations18                       |
| Optional Blower                                    |
| Blower Operation                                   |
| Mobile Home Installation                           |
| Clearances                                         |
| Firebrick Installation                             |
| Trouble Shooting                                   |
| Replacement Parts - Alderlea LE                    |
| •                                                  |