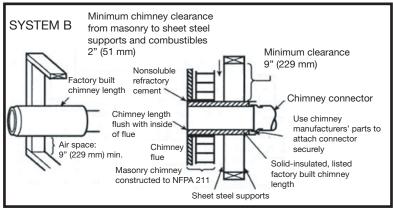

| Baffle Removal                                     |
|----------------------------------------------------|
| Assembly 11                                        |
| Crate Removal 11                                   |
| Dimensions                                         |
| Floor Protector                                    |
| Residential Installation 13                        |
| Clearances:                                        |
| Chimney and Connector 14                           |
| When using a Double-Wall Connector 14              |
| When using a Single-Wall (smoke pipe) Connector 14 |
| Installation Procedure                             |
| Combustion Air                                     |
| Through Wall Installations18                       |
| Optional Blower                                    |
| Blower Operation                                   |
| Mobile Home Installation                           |
| Clearances                                         |
| Firebrick Installation                             |
| Trouble Shooting                                   |
| Replacement Parts - Alderlea LE                    |
| •                                                  |