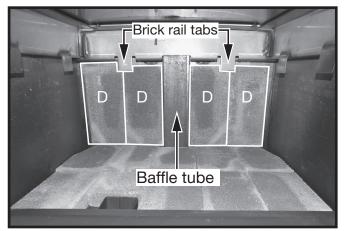

to the rear corners of the firebox floor (Figure 14). These trimmed bricks will fit around the two bolts coming up in the back corners. Continue by placing 2 "D" bricks beside the "E" bricks and the short "C" brick in the center up against the baffle tube (Figure 15). Eliminate any gaps between the bricks by shifting the bricks in toward the center of the firebox.
- On units with an ash dump, place 4 "D" bricks along the front row; 3 bricks on one side of the ash dump and 1 brick on the other side. Use the "A" and "B" bricks to fill in the area around the ash dump (Figure 16).
- If an ash dump is not installed, use the extra "D" brick instead of the "A" and "B" bricks to fill in this space. Eliminate any gaps between the bricks by shifting the bricks in towards the center of the firebox.



Figure 17: Rear wall bricks.



Figure 16: Floor bricks completed.



Figure 18: Side wall brick placement.

- 3. Slip 4 "D" bricks up behind the two protruding brick rail tabs along the rear wall (Figure 17). Eliminate any gaps between the bricks by shifting the bricks in toward the baffle tube.
- 4. Place 2 "D" bricks along one of the side walls by slipping them up under the side brick rail tabs (Figure 18) and pushing to the rear, past the back brick. Place two more "D" bricks in the remaining opening at the front of the firebox and eliminate any gaps between the bricks by shifting the bricks toward the rear wall.
- 5. Complete the brick installation by repeating step 4 on the opposite side wall.



## — Trouble Shooting ———

| Problem              | Cause